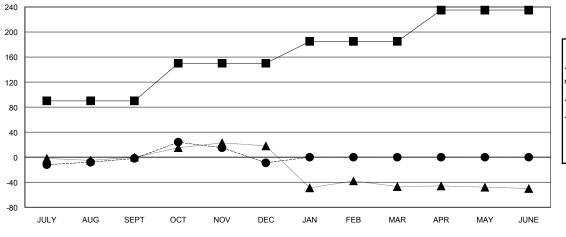

## LOCATION TENNESSEE

 $\mathsf{GMT}\;\mathsf{CA}\;1$ 

| Clubs                 |                  |           |                  |                  | Members               |                    |                                     |                    |                  |
|-----------------------|------------------|-----------|------------------|------------------|-----------------------|--------------------|-------------------------------------|--------------------|------------------|
| RESULTS FOR 2016-2017 |                  |           |                  |                  | RESULTS FOR 2016-2017 |                    |                                     |                    |                  |
| QUARTER               | NEW CLUB<br>GOAL | NEW CLUBS | DROPPED<br>CLUBS | NET<br>GAIN/LOSS | QUARTER               | NEW MEMBER<br>GOAL | CHARTER AND<br>NEW MEMBERS<br>ADDED | DROPPED<br>MEMBERS | NET<br>GAIN/LOSS |
| JULY/AUG/SEPT         | 3                | 0         | 0                | 0                | JULY/AUG/SEPT         | 90                 | 34                                  | 36                 | -2               |
| OCT/NOV/DEC           | 2                | 1         | 1                | 0                | OCT/NOV/DEC           | 60                 | 71                                  | 78                 | -7               |
| JAN/FEB/MAR           | 1                | 0         | 0                | 0                | JAN/FEB/MAR           | 35                 | 0                                   | 0                  | 0                |
| APR/MAY/JUNE          | 1                | 0         | 0                | 0                | APR/MAY/JUNE          | 50                 | 0                                   | 0                  | 0                |

## GOALS AND ACTUAL NEW CLUBS CUMULATIVE

ASSESSMENT DATA

| -=-  | CURRENT YEAR GOALS FOR NEW |
|------|----------------------------|
| мемв | ERS                        |

- CURRENT YEAR ACTUAL MEMBERS

- LAST YEAR ACTUAL MEMBERS