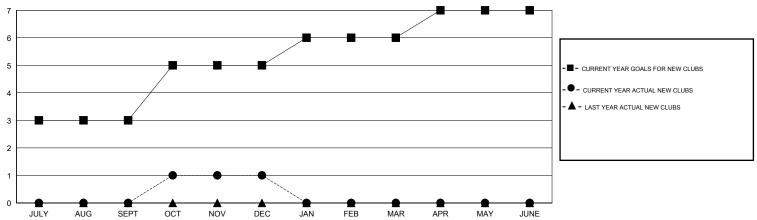

## LOCATION TENNESSEE

 $\mathsf{GMT}\;\mathsf{CA}\;1$ 

| Clubs                 |                  |           |                  |                  | Members               |                    |                                     |                    |                  |
|-----------------------|------------------|-----------|------------------|------------------|-----------------------|--------------------|-------------------------------------|--------------------|------------------|
| RESULTS FOR 2016-2017 |                  |           |                  |                  | RESULTS FOR 2016-2017 |                    |                                     |                    |                  |
| QUARTER               | NEW CLUB<br>GOAL | NEW CLUBS | DROPPED<br>CLUBS | NET<br>GAIN/LOSS | QUARTER               | NEW MEMBER<br>GOAL | CHARTER AND<br>NEW MEMBERS<br>ADDED | DROPPED<br>MEMBERS | NET<br>GAIN/LOSS |
| JULY/AUG/SEPT         | 3                | 0         | 0                | 0                | JULY/AUG/SEPT         | 90                 | 34                                  | 36                 | -2               |
| OCT/NOV/DEC           | 2                | 1         | 1                | 0                | OCT/NOV/DEC           | 60                 | 71                                  | 78                 | -7               |
| JAN/FEB/MAR           | 1                | 0         | 0                | 0                | JAN/FEB/MAR           | 35                 | 0                                   | 0                  | 0                |
| APR/MAY/JUNE          | 1                | 0         | 0                | 0                | APR/MAY/JUNE          | 50                 | 0                                   | 0                  | 0                |